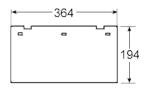

Actual size W 40 x H 10 x D 27 cm

X-Fly 1

## **Packing Details**

| Width  | 42 cm   |
|--------|---------|
| Height | 10.5 cm |
| Depth  | 27.5 cm |
| Weight | 2.5 kg  |