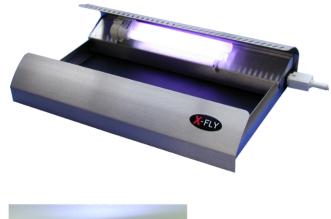

## Order Code:

FGX1SS – X-Fly 1 with shatter resistant lamp

The **X-FLY 1** has been designed for use on the top of kitchen cabinets; other perfect locations are on top of wall-cupboards & high flat surfaces - on top of shelves, fridge-freezers, etc.

It is also a very effective fly control machine covering up to 70m<sup>2</sup> and is ideal for commercial premises. The units are easily installed. If no flat surfaces are available this slim unit can be wall mounted. Its unique slim design makes it suitable in places where a conventional machine would not be suitable. The ultra violet glow gives an added dimension to lighting in the kitchen. Visitors to your home will only appreciate the subtle glow without realising the main purpose of this attractive feature.