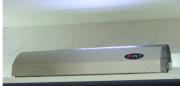

## Order Code:

FGX1SS – X-Fly 1 with shatter resistant lamp

The **X-FLY 1** has been designed for use on the top of kitchen cabinets; other perfect locations are on top of wall-cupboards & high flat surfaces - on top of shelves, fridge-freezers, etc.

Actual size W 40 x H 10 x D 27 cm

X-Fly 1